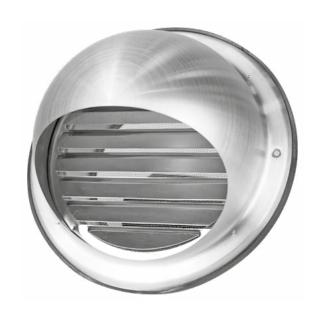

## Round air intake / exhauster **VLA**

## **PRODUCT CHARACTERISTICS:**

- VLA may work as air intake or exhauster
- made of CrNi steel no corrosion
- non-painted
- cover provides protection against weather conditions
- high quality and modern design
- fast and easy installation