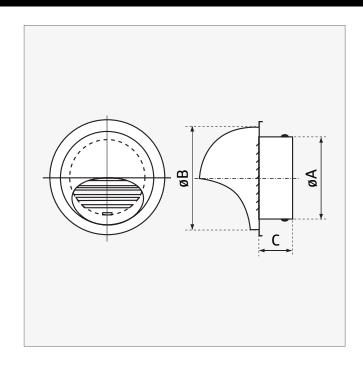

## **MATERIAL:**

- stainless steel 1.4301
- EPDM rubber gasket (ø100 ø200)

|         | øD<br>[mm] | øA<br>[mm] | øB<br>[mm] | C<br>[mm] |    |
|---------|------------|------------|------------|-----------|----|
| VLA-100 | 100        | 97,0       | 133,0      | 52,0      | 36 |
| VLA-125 | 125        | 120,0      | 165,0      | 52,0      | 18 |
| VLA-150 | 150        | 145,0      | 192,0      | 62,0      | 12 |
| VLA-160 | 160        | 155,0      | 192,0      | 62,0      | 12 |
| VLA-200 | 200        | 195,0      | 253,0      | 62,0      | 12 |
| VLA-250 | 250        | 244,5      | 283,5      | 66,5      | 12 |